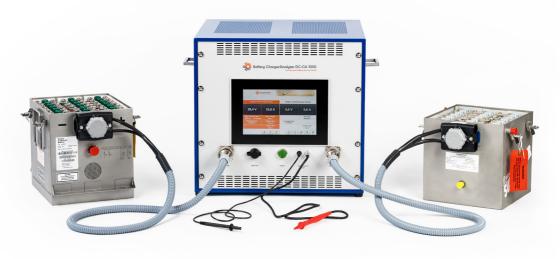

## Battery Charger/Analyzer DC-CA 1000

Browse all products!

## **Highlights of the DC-CA 1000:**

- 10,1" Touch Screen
- Touch Screen controlled settings and current values can be seen at a glance
- Charge and discharge of Aircraft batteries (NiCd & Lead Acid) with one device at the same time
- Maintenance of 2 batteries with one DC-CA 1000 at the same time, even with different capacities and/or manufacturers. (one battery charge and one battery discharge)
- Work with time or voltage settings during charge/discharge
- Intelligent charger regulator with safety shutdown, when using "Volt-set" mode
- Deep Cycling with full C1A rate to 0 Volt
- Cell voltage measuring with recording on the device
- LAN connection and optional WLAN connection for data downloading of stored data for tested batteries
- Charge up to 60 Ampere
- Discharge up to 80 Ampere
- Charge- and Discharge-Curve drawing
- Dimension: W: 505 mm H: 485 mm L: 500 mm
  - Weight: approx. 58 kg
- Proven system design from 40 years of our Charger/ Analyzer experience