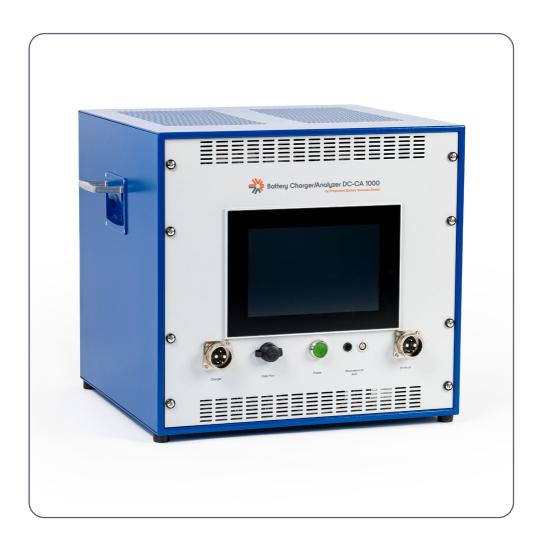

## Battery Charger/Analyzer DC-CA 1000

Browse all products!

## **Highlights of the DC-CA 1000:**

- 10,1" Touch Screen
- Touch Screen controlled settings and current values can be seen at a glance
- Charge and discharge of Aircraft batteries (NiCd & Lead Acid) with one device at the same time
- Maintenance of 2 batteries with one DC-CA 1000 at the same time, even with different capacities and/or manufacturers. (one battery charge and one battery discharge)
- Work with time or voltage settings during charge/discharge
- Intelligent charger regulator with safety shutdown, when using "Volt-set" mode
- Deep Cycling with full C1A rate to 0 Volt
- Cell voltage measuring with recording on the device
- LAN connection and optional WLAN connection for data downloading of stored data for tested batteries
- Charge up to 60 Ampere
- Discharge up to 80 Ampere
- Charge- and Discharge-Curve drawing
- Dimension: W: 505 mm H: 485 mm L: 500 mm
  - Weight: approx. 58 kg
- Proven system design from 40 years of our Charger/ Analyzer experience